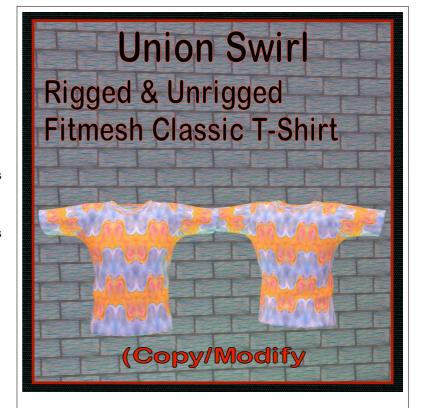

# Union Swirl, Mens Rigged & Unrigged Classic tshirt

Fitmesh and Rigged Mesh Classic Male T-Shirt from store GCO. Sizes for both inlcude XS, S, M, L, XL). The artwork texture is from "Union, Suns and Moon." The swirl is the smeared artwork into the two colored swirls.

## **FEATURES**

- · ORIGINAL ARTWORK by AJ Leibengeist.
- 10 mesh shirt models.